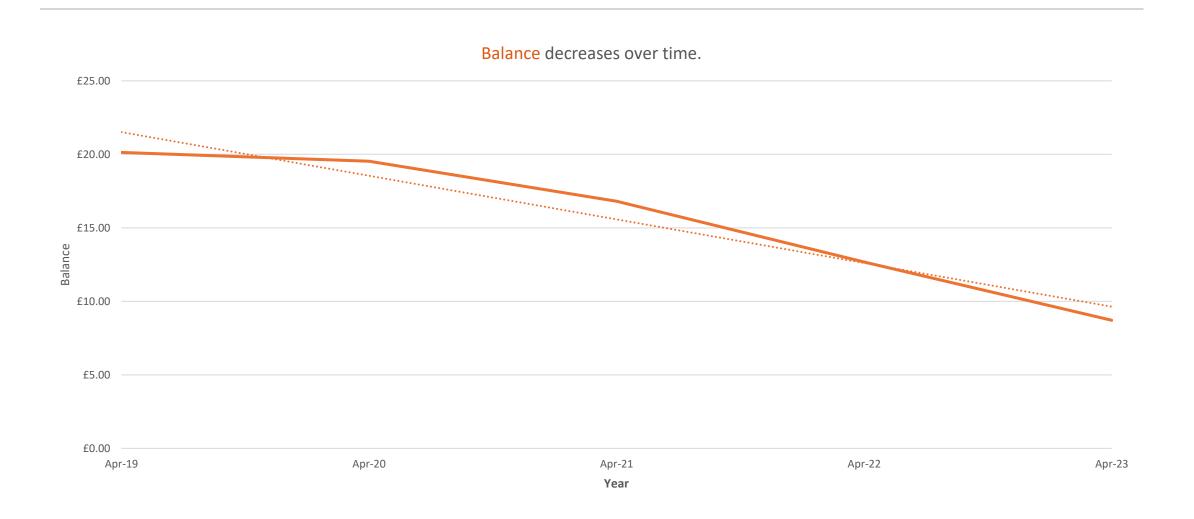

2           |           | £108.50   | -£108.50 |
| Fun run 2022       | £6,751.36 | £2886.64  | £3864.72 |
| Kings Cornation    | £1,000.00 | £293.66   | £706.34  |
| Prog Fulford talk  | £230.70   | £220.54   | £10.16   |
| Queens Jubilee     | £600.00   | £589.50   | £10.50   |
| Quiz Night 2023    | £345.00   | £142.50   | £202.50  |
| Remembrance 2022   |           | £50.00    | -£50.00  |
| Scarecrow 2022     | £89.00    | £88.00    | £1.00    |

### Operating costs

| -£350.00   | Email system        |
|------------|---------------------|
| -£3,537.99 | Equipment purchase* |
| -£1,673.41 | Garage Rental       |
| -£933.01   | Insurance           |

<sup>\*</sup> Includes investment of new Marquee £3185 of which £2000 kindly supported by Silchester Parish and Church

## 5 year trend



## Summary

- Current capital
  - Barclays £8711.27
    - Includes ~£1k Fun run 2023 capital
    - Outstanding £1k donation towards Marquee
  - Petty Cash £424.50
- SA has no outstanding liabilities
- Last period was first year of full events since Pandemic
- Events run at minimum surplus for enjoyment of community
- Close monitoring of outgoings